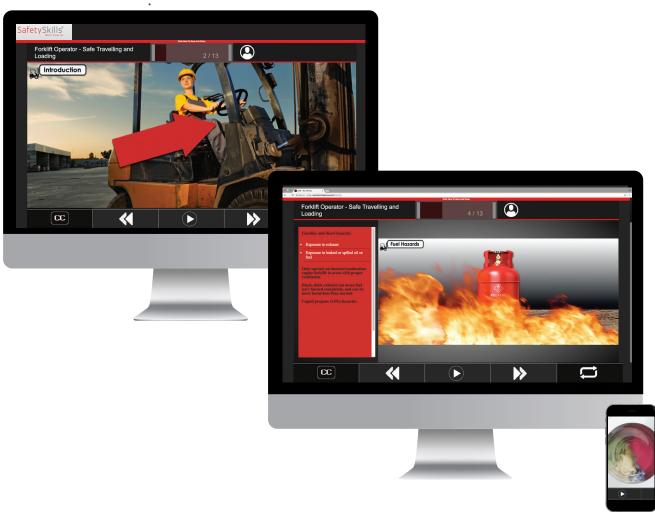

## Online Safety Training »

Online safety training programs provide flexible training delivery to meet a company's and employee's unique schedule. Courses include animations and are highly interactive to engage the learner in the training, increasing comprehension and retention. Courses are also mobile ready so they can be viewed on a user's preferred devise, meeting the needs of today's diverse workforce.

Over 340 online training courses are available. Training topics include:

- General workplace safety
- DOT Compliance Training
- Food Safety
- Forklift Operator
- Hazardous Waste Operations
- Healthcare
- NFPA 70E