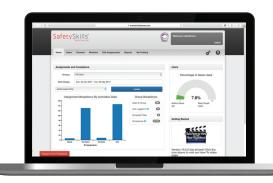

## Learning Management System »

The robust LMS delivers online courses to the workforce, tracking worker engagement, and offering reporting options that support accountability. It allows management of workforce training with simplicity in design and function. The LMS allows tracking and scheduling of training that measures success and is available anywhere there is an internet connection.